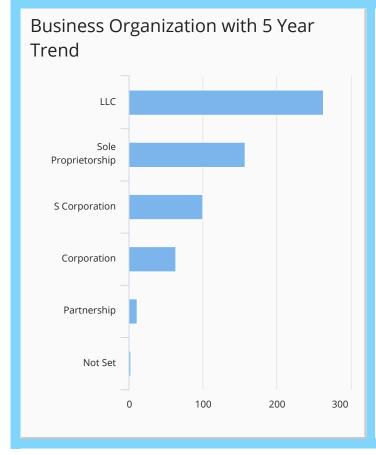

| 3,330.11 |
| Prep/Research Hours        | 2,119.99 |
| Total Contact + Prep Hours | 5,450.10 |
| Avg Hours per Client       | 6.2      |
| Business Starts            | 18       |
| Jobs Created               | 121      |
| Capital Formation          | \$24.61m |
| Capital per Client         | \$28,190 |
| Sales Growth               | \$2.15m  |
| Sales Growth per Client    | \$2,463  |
|                            |          |







#### **Client Metrics** 1,869 F/T Employees 1,171 P/T Employees 3,040 **Total Employees** 3.5 Avg # of Employees per Client 161 Online Clients Minority Clients 266 Annual Sales \$274.49m \$4.31b Annual Profit & Loss Exporters 12

\$2.87m

Export Sales







## **Existing Business Clients**

Customers Business Status Is Not  $(\neq)$  Not in Business







## Type of Business

| Business Type                                    | Clients |
|--------------------------------------------------|---------|
| Not Set                                          | 2       |
| 11 Agriculture, Forestry, Fishing and Hunting    | 21      |
| 21 Mining                                        | 1       |
| 22 Utilities                                     | 2       |
| 23 Construction                                  | 36      |
| 31 Manufacturing                                 | 47      |
| 42 Wholesale Trade                               | 13      |
| 44 Retail Trade                                  | 83      |
| 48 Transportation and Warehousing                | 13      |
| 51 Information                                   | 4       |
| 52 Finance and