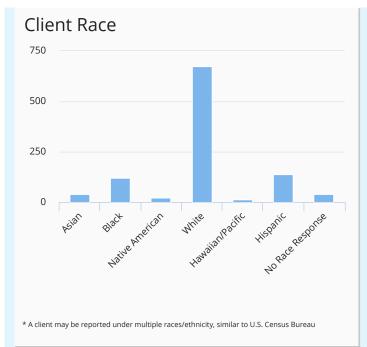

## **All Clients: Preventure & Existing Businesses**

### Demographics

| Consulting & Impact        |          |
|----------------------------|----------|
| Clients                    | 873      |
| Contact Hours              | 3,330.11 |
| Prep/Research Hours        | 2,119.99 |
| Total Contact + Prep Hours | 5,450.10 |
| Avg Hours per Client       | 6.2      |
| Business Starts            | 18       |
| Jobs Created               | 121      |
| Capital Formation          | \$24.61m |
| Capital per Client         | \$28,190 |
| Sales Growth               | \$2.15m  |
| Sales Growth per Client    | \$2,463  |
|                            |          |







#### **Client Metrics** 1,869 F/T Employees 1,171 P/T Employees 3,040 **Total Employees** 3.5 Avg # of Employees per Client 161 Online Clients Minority Clients 266 Annual Sales \$274.49m \$4.31b Annual Profit & Loss Exporters 12

\$2.87m

Export Sales







## **Existing Business Clients**

Customers Business Status Is Not  $(\neq)$  Not in Business







## Type of Business

| Business Type                                    | Clients |
|--------------------------------------------------|---------|
| Not Set                                          | 2       |
| 11 Agriculture, Forestry, Fishing and Hunting    | 21      |
| 21 Mining                                        | 1       |
| 22 Utilities                                     | 2       |
| 23 Construction