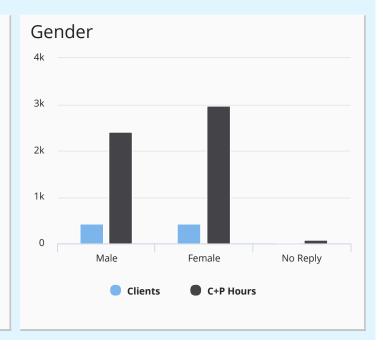

### Demographics

| Consulting & Impact        |          |
|----------------------------|----------|
| Clients                    | 873      |
| Contact Hours              | 3,330.11 |
| Prep/Research Hours        | 2,119.99 |
| Total Contact + Prep Hours | 5,450.10 |
| Avg Hours per Client       | 6.2      |
| Business Starts            | 18       |
| Jobs Created               | 121      |
| Capital Formation          | \$24.61m |
| Capital per Client         | \$28,190 |
| Sales Growth               | \$2.15m  |
| Sales Growth per Client    | \$2,463  |
|                            |          |

#### **Client Metrics** 1,869 F/T Employees 1,171 P/T Employees 3,040 **Total Employees** 3.5 Avg # of Employees per Client 161 Online Clients Minority Clients 266 Annual Sales \$274.49m \$4.31b Annual Profit & Loss Exporters 12