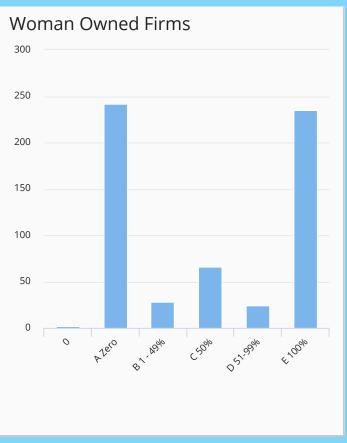

| 3,330.11 |
| Prep/Research Hours        | 2,119.99 |
| Total Contact + Prep Hours | 5,450.10 |
| Avg Hours per Client       | 6.2      |
| Business Starts            | 18       |
| Jobs Created               | 121      |
| Capital Formation          | \$24.61m |
| Capital per Client         | \$28,190 |
| Sales Growth               | \$2.15m  |
| Sales Growth per Client    | \$2,463  |
|                            |          |







#### **Client Metrics** 1,869 F/T Employees 1,171 P/T Employees 3,040 **Total Employees** 3.5 Avg # of Employees per Client 161 Online Clients Minority Clients 266 Annual Sales \$274.49m \$4.31b Annual Profit & Loss Exporters 12

\$2.87m

Export Sales







## **Existing Business Clients**

Customers Business Status Is Not  $(\neq)$  Not in Business







## Type of Business

| Business Type                                    | Clients |
|--------------------------------------------------|---------|
| Not Set                                          | 2       |
| 11 Agriculture, Forestry, Fishing and Hunting    | 21      |
| 21 Mining                                        | 1       |
| 22 Utilities                                     | 2       |
| 23 Construction                                  | 36      |
| 31 Manufacturing                                 | 47      |
| 42 Wholesale Trade                               | 13      |
| 44 Retail Trade                                  | 83      |
| 48 Transportation and Warehousing                | 13      |
| 51 Information                                   | 4       |
| 52 Finance and In