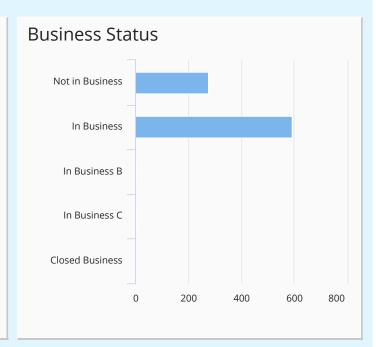

## **Existing Business Clients**

Customers Business Status Is Not  $(\neq)$  Not in Business