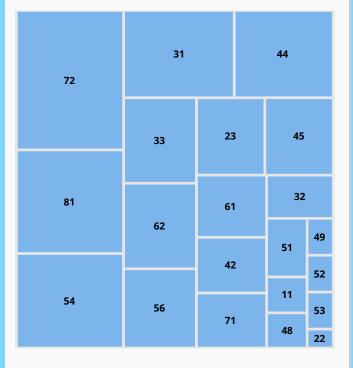

## Type of Business

| Business Type                                    | Clients |
|--------------------------------------------------|---------|
| Not Set                                          | 2       |
| 11 Agriculture, Forestry, Fishing and Hunting    | 21      |
| 21 Mining                                        | 1       |
| 22 Utilities                                     | 2       |
| 23 Construction                                  | 36      |
| 31 Manufacturing                                 | 47      |
| 42 Wholesale Trade                               | 13      |
| 44 Retail Trade                                  | 83      |
| 48 Transportation and Warehousing                | 13      |
| 51 Information                                   | 4       |
| 52 Finance and Insurance                         | 5       |
| 53 Real Estate and Rental and Leasing            | 13      |
| 54 Professional, Scientific, Technical Services  | 50      |
| 55 Management of Companies and Enterprises       | 1       |
| 56 Administrative and Support                    | 4       |
| 61 Educational Services                          | 20      |
| 62 Health Care and Social Assistance             | 43      |
| 71 Arts, Entertainment, and Recreation           | 56      |
| 72 Accommodation and Food Services               | 78      |
| 81 Other Services (except Public Administration) | 105     |
| Total                                            | 597     |

#### By NAIC Code Levels